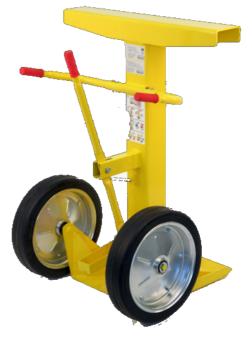

| Article description | Trailer Stand with solid rubber tyres |
|---------------------|---------------------------------------|
| ltem number         |                                       |

| Gross vehicle weight      | 40 t           |
|---------------------------|----------------|
| Height, adjustable        | 1025 - 1344 mm |
| Adjustment range in steps | Each 45 mm     |
| Adjustment by             | Air valve      |
| Support transverse beam   | 760 x 120 mm   |
| Wheels, solid rubber      | Ø 400 mm       |
| Base plate                | 470 x 425 mm   |
| Net weight                | 86 kg          |
| Material                  | Steel          |
| Color                     | Yellow         |
| Indoor use                | Yes            |
| Outdoor use               | Yes            |

| Shipping    | Forwarding agency                                                                  |
|-------------|------------------------------------------------------------------------------------|
| Description | The trailer stand helps to increase landing dock safety for trailers up to 40 tons |
|             |                                                                                    |