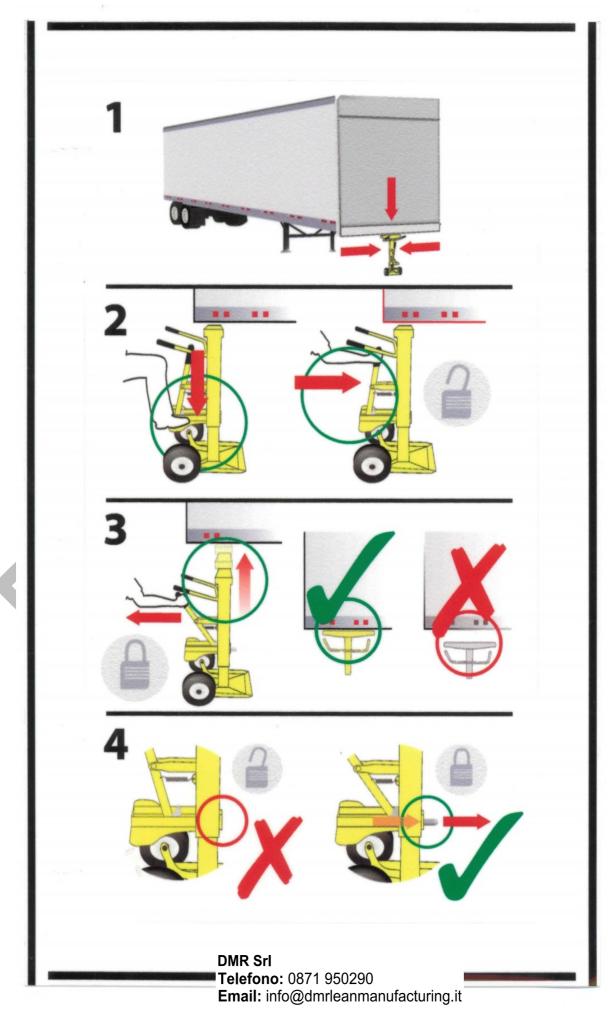

| Shipping    | Forwarding agency                                                                  |
|-------------|------------------------------------------------------------------------------------|
| Description | The trailer stand helps to increase landing dock safety for trailers up to 40 tons |
|             |                                                                                    |