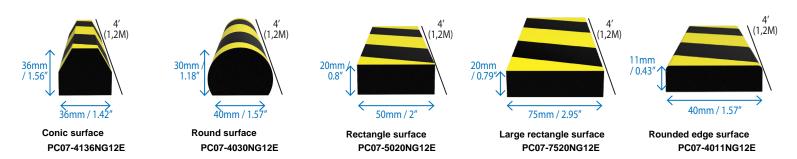

Conic surface

Round surface

Square corner

Rectangle surface

Large rectangle surface

**Rounded Edge Surface** 

### Surface Protectors