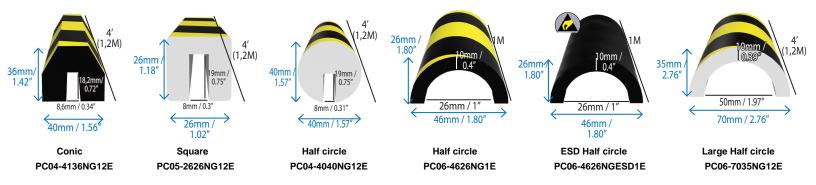

## **Pipe & I-Beam Protectors**

**Corner Protectors** 

Round corner

Half circle

Large round corner

**ESD Half circle** 

XLarge square corner

Conic corner

#### Pipe & I-Beam Protectors

#### **Corner Protectors**