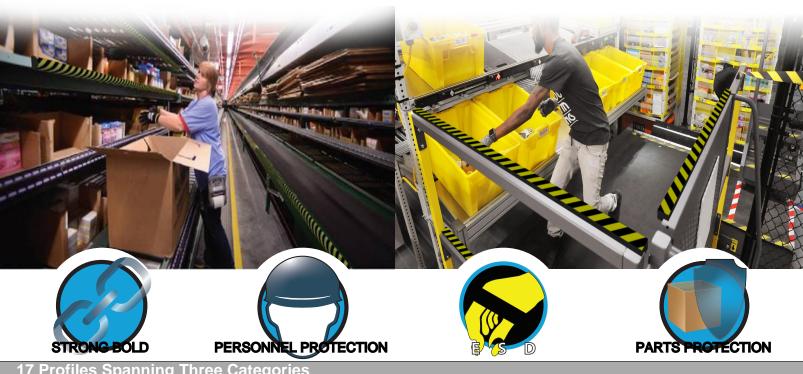

In the whirlwind of activities in busy production units, people sometimes come into contact with equipment and sometimes collide with parts of it or with trolleys. Bumpers, cart stops and corner guards offer a variety of devices to prevent physical or product damage in a dynamic working environment.



## 17 Profiles Spanning Three Categories

## **Pipe & I-Beam Protectors**



**Corner Protectors** 





Round corner



Half circle



Large round corner





**ESD Half circle** 





XLarge square corner







Conic corner

Conic surface



Round surface



Square corner

Rectangle surface



Large rectangle surface



**Rounded Edge Surface** 

## **Additional Products Cart Stop**

A single stop keeps heavy carts from rolling away. **Custom sizes available to accommodate different** diameter casters.





**DuraStripe Edge Protectors** Pliable, padded DuraStripe cushions flat surfacesand

edges.







# **Soft Protection** in EXPANDED POLYURETHANE

#### Pipe & I-Beam Protectors



#### **Corner Protectors**



### Surface Protectors

### Surface Protectors available with magnets in