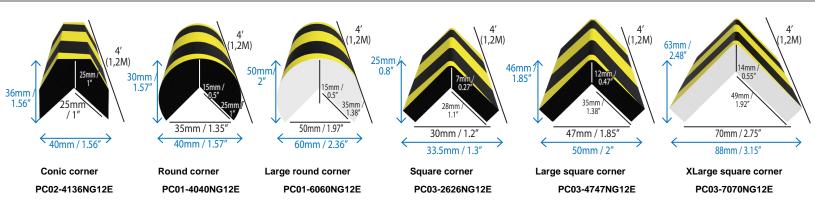

## **Pipe & I-Beam Protectors**

**Corner Protectors** 

Round corner

Half circle

Large round corner

**ESD Half circle** 

XLarge square corner

Conic corner

#### **Corner Protectors**