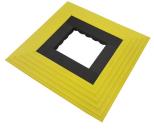

of activities in busy production units, people sometimes come into contact with equipment and sometimes collide with parts of it or with trolleys. Bumpers, cart stops and corner guards offer a variety of devices to prevent physical or product damage in a dynamic working environment.



## 17 Profiles Spanning Three Categories

## **Pipe & I-Beam Protectors**



**Corner Protectors** 





Round corner



Half circle



Large round corner





**ESD Half circle** 





XLarge square corner







Conic corner

Conic surface



Round surface



Square corner

Rectangle surface



Large rectangle surface



**Rounded Edge Surface** 

## **Additional Products Cart Stop**

A single stop keeps heavy carts from rolling away. **Custom sizes available to accommodate different** diameter casters.





**DuraStripe Edge Protectors** Pliable, padded DuraStripe cushions flat surfacesand

edges.







# **Soft Protection** in EXPANDED POLYURETHANE

#### Pipe & I-Beam Protectors



#### **Corner Protectors**



### Surface Protectors

### Surface Protectors available with magnets instead of adhesive:





**Cart Stop** 25.5 x 25.5cm



**DuraStripe Edge Protectors DuraStripe Edge Protectors** 

25.5cm x 1.3M 10cm x 1.3M



LED Bumpers imbed dimmable LED strips into our variousbumper profiles. They are available for both mobile and fixed-pointapplications to improve work processes as well as safety. If you have aproject that would benefit from applying an LED Bumper

solution,pleasecontact us to discuss your needs.