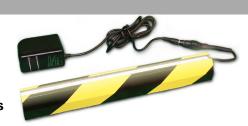

### Surface Protectors available with magnets instead of adhesive:

**Cart Stop** 25.5 x 25.5cm

**DuraStripe Edge Protectors DuraStripe Edge Protectors** 

25.5cm x 1.3M 10cm x 1.3M

LED Bumpers imbed dimmable LED strips into our variousbumper profiles. They are available for both mobile and fixed-pointapplications to improve work processes as well as safety. If you have aproject that would benefit from applying an LED Bumper

solution,pleasecontact us to discuss your needs.