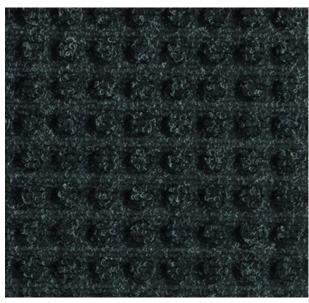

## **LIFT TRUCK MATS**

- Bi-level surface effectively removes moisture and dirt from lift truck wheels to improve lift truck safety
- Modular mats are easy to install and scalable for the application
- Aggresive adhesive taping system keeps tiles from moving
- Polypropylene carpet is easy to clean and fast drying
- Durable rubber backing and polypropylene carpet top withstands lift truck traffic up to 14,000 lbs
- Recommended for all buildings where lift trucks must enter and exit a building to and from the outside

SIZE 115 X 180
TECHNICAL SPECIFICATIONS

Material: SBR Gummi

Surface finish: Recycled PET fiber

Product height: 6,3 mmProduct weight:  $5 \text{ kg/m}^2$ 

Environmental resistance: Indoor / outdoor

Installation method: Tiles