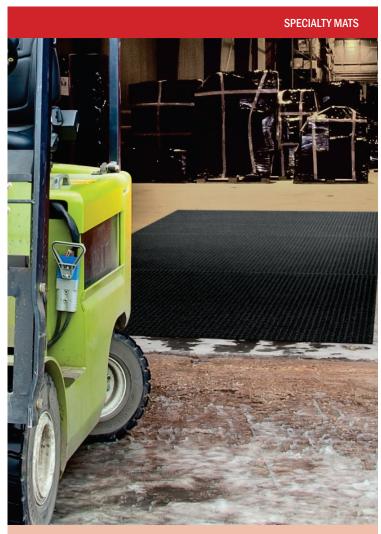

## **LIFT TRUCK MATS**

- Bi-level surface effectively removes moisture and dirt from lift truck wheels to improve lift truck safety
- Modular mats are easy to install and scalable for the application
- Aggresive adhesive taping system keeps tiles from moving
- Polypropylene carpet is easy to clean and fast drying
- Durable rubber backing and polypropylene carpet top withstands lift truck traffic up to 14,000 lbs
- Recommended for all buildings where lift trucks must enter and exit a building to and from the outside