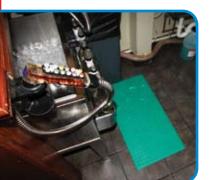

## The Safe Mat and Super Safe Mat

- · Durable, latex free rubber
- FDA certified anti-microbial additive resists contamination from micro-organisms
- Textured surface improves traction in wet environments
- Multiple suction cups on underside aggressively grip wet, slippery surfaces, tile and linoleum
- Perfect for bar back, dishwashing and food prep as well as laundry and maintenance areas
- Wash in dishwasher at the end of the day
- Beveled on all sides to reduce trip hazards
- · Highly resistant to water, alcohol and alkali
- 3 year warranty