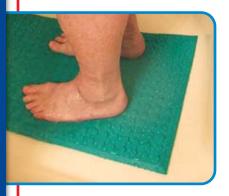

Perfect for Hospital and Home

## The Safe Mat and **Super Safe Mat**

- · The only Anti-Microbial mat that will last for years, with a true Ergomat warranty!
- Suction cups under the mat that will prevent slipping hazard for people stepping onto the
- No tape to remove, no residues left on the floor that could create bacterial accumulation; easy for the cleaning crews to clean under the mats and the mats themselves!
- FDA Compliant
- Protects against virus and fungus
- The true "Green solution"; limited waste since this is the only anti-microbial mat that will last for years while protecting barefoot people from contamination issues.
- Blue color that makes the areas "to walk on" easy to see!